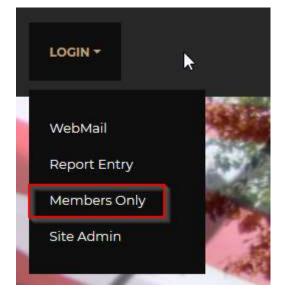

## Logging into the new MN VFW Auxiliary website.

Go to http://vfwauxmn.org

Click on Login and then Members Only

You only need to login to the website if you want access to

Roster, Work Policy, Standing Rules, convention standing rules or General Orders.