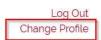

Once logged in click on change profile to change your password or other information for your account.